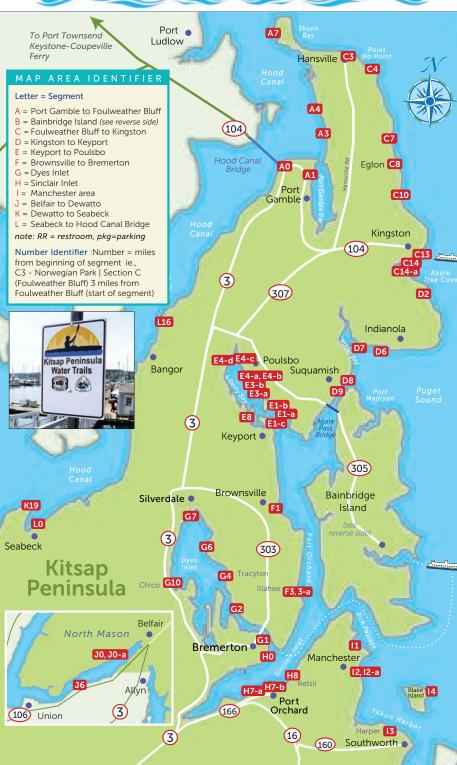

## Kitsap Peninsula Launches & Amenities

|          |                                           |                                                      | 14           |
|----------|-------------------------------------------|------------------------------------------------------|--------------|
| A0       | Salsbury Point County Park                | Boat Launch, Parking, RR                             | J0           |
| A1       | Port Gamble Mill Site                     | Kayak Launch, Rentals, Parking,                      | J0-a         |
| A 7      | Harad Carral Do                           | Town, Store                                          | J6           |
| A3       | Hood Canal Dr<br>Hood Canal Place Rd End  | Shore Access                                         | K19          |
| A4       |                                           | Shore Access                                         | LO           |
| A7       | Twin Spits Rd End                         | Kayak Launch, Parking                                | L16          |
| C3       | Norwegian Point Park                      | Kayak Launch, Parking                                | 210          |
| C4       | Point No Point Lighthouse                 | Kayak Launch, Parking, RR                            |              |
| C7       | Pilot Point                               | Kayak Launch, Parking                                | во           |
| C8       | Port of Eglon* (no link)                  | Boat Launch, Parking, RR                             | B1           |
| C10      | Ludlow Dr Rd End                          | Shore Access                                         | B2           |
| C13      | North Beach                               | Kayak Launch, Parking                                | В3           |
| C14      | Port of Kingston*   Marina                | Launch, Parking, Kayak Racks,                        | B4-c         |
|          | 360.297.3545                              | Overnight Moorage/Services,                          | B4-d         |
| C14-a    | Arness Park                               | Kayak Launch                                         | В4-е         |
| D2       | South Villa Dr                            | Shore Access                                         | B5           |
| D6       | Port of Indianola*                        | Boat Launch, Parking, Store                          |              |
| D7       | Indianola Waterfront Preserve             | Shore Access                                         | B9           |
| D8       | Suquamish Tribal Dock                     | Boat Launch, Parking, Town                           | B10<br>B12-b |
| D9       | Old Man House Park                        | Kayak Launch, Parking, RR                            | B12-c        |
| E1-a     | Skookum Rd End                            | Shore Access                                         | D12-C        |
| E1-b     | Ona Rd End                                | Shore Access                                         | B12-d        |
| E1-c     | Port of Keyport*   Marina                 | Boat Launch, Parking, Town                           | В12-е        |
|          | 360.394.4422                              | Overnight Moorage/Services                           | B12-f        |
| E3-a     | Oyster Plant Park                         | Kayak Launch, Parking                                | B15          |
| E3-b     | Poulsbo Lions Park                        | Shore Access                                         | B16          |
| E4-a     | Olympic Outdoor Center Dock               | Kayak Launch, Rentals                                | B20-a        |
| E4-b     | Port of Poulsbo*   Marina                 | Boat Launch, Parking, Town                           | B20          |
|          | 360.779.3505                              | Overnight Moorage/Services                           |              |
| E4-c     | American Legion Park                      | Kayak Launch, Parking                                | B21-b        |
| E4-d     | Liberty Rd End                            | Kayak Launch, Parking                                | B23<br>B25   |
| E8       | Keyport Saltwater Park                    | Kayak Launch, Parking                                | B26          |
| F1       | Port of Brownsville*   Marina             | Launch, Parking, Store, Camping                      | B27          |
|          | 360.692.5498                              | Overnight Moorage/Services                           | B28          |
| F3       | Illahee State Park                        | Kayak Launch, Parking, Camping                       | B29          |
| F3-a     | Port of Illahee                           | Boat Launch, Parking, Store                          | B30          |
| G1       | Evergreen Park                            | Boat Launch, Parking                                 | B31          |
| G2       | Lions Park                                | Kayak Launch, Parking                                | B33          |
| G4       | Port of Tracyton*                         | Launch, Parking, RR, Store                           | B34          |
| G6       | J.A. & Anna Smith Park                    | Shore Access Only, RR                                | For w        |
| G7       | Port of Silverdale*   Docks               | Boat Launch, Parking, Town                           | amen         |
|          | 360.698.4819                              | Overnight Moorage/Services                           |              |
| G10      | Chico Boat Launch                         | Boat Launch, Parking                                 | kit          |
| H0       | Port of Bremerton*   Marina               | Boat Launch, Parking, Town                           |              |
|          | 360.373.1035                              | Overnight Moorage/Services                           | KITSAP COL   |
| Н7-а     | Port Orchard Marina                       | Dock, Parking, Town                                  | 14 (24)      |
| 117-a    | 360.876.5535                              | -                                                    | MASHINGT     |
| H7-b     | Water Street Boat Launch                  | Overnight Moorage/Services  Boat Launch Parking Town | Kits         |
| H7-D     | Retsil Boat Launch                        | Boat Launch, Parking, Town                           | 1110         |
|          |                                           | Boat Launch, Parking                                 | A            |
| I1<br>I2 | Manchester State Park Port of Manchester* | Kayak Launch, Parking, Camping                       | C->          |
| 14       | FOR OF Manchester"                        | Parking Kayak Launch,                                | Map pro      |

| 13   | Yukon Harbor   Harper Boat | Kayak Launch, Parking         |
|------|----------------------------|-------------------------------|
| 14   | Blake Island State Park    | Camping                       |
| J0   | Belfair State Park         | Boat Launch, Pkg, Store, Camp |
| J0-a | Port of Allyn*   Dock      | Boat Launch, Parking, Store   |
|      | 360.275.2430               | Overnight Moorage             |
| J6   | Twanoh State Park          | Boat Launch, Pkg, Store, Camp |
| K19  | Misery Point Boat Launch   | Boat Launch, Parking          |
| L0   | Seabeck Marina             | Boat Launch, Parking, Store   |

Parking, Restroom, Camping

Kitsap Memorial Park

| LIO   | Ritsap Memoriat Farkii          | ig, Restroom, Camping      |
|-------|---------------------------------|----------------------------|
|       | Paddle Bainbridge Isla          | and Launches               |
| во    | Agate Pass Bridge East Side     | Kayak Launch, Parking      |
| B1    | Sanwick Street Rd End           | Kayak Launch, Parking      |
| B2    | North Street Rd End             | Shore Access               |
| B3    | West Pt Madison Nature Preserve | Kayak Launch, Parking      |
| В4-с  | Hidden Cove Park                | Parking, Restrooms         |
| B4-d  | T'chookwop Park                 | Shore Access               |
| В4-е  | NE Lafayette Ave Rd End         | Kayak Launch, Parking      |
| B5    | Fay Bainbridge Park             | Parking, Restrms, Showers, |
|       |                                 | Camping                    |
| B9    | Manitou Park Blvd               | Kayak Launch, Parking      |
| B10   | Yaquina Place Rd End            | Kayak Launch, Parking      |
| B12-b | Hawley Cove Park                | Shore Access               |
| B12-c | Waterfront Park                 | Parking, Restrooms,        |
|       |                                 | Dock, Town, Lodging        |
| B12-d | Strawberry Park                 | Kayak Launch, Parking      |
| В12-е | Japanese Memorial Park          | Parking, Restroom          |
| B12-f | Pritchard Park                  | Parking, Restroom          |
| B15   | Rockaway Beach Park             | Kayak Launch, Parking      |
| B16   | Blakely Harbor Park             | Kayak Launch, Parking, RR  |
| B20-a | Fort Ward Park                  | Shore Access               |
| B20   | Fort Ward Park                  | Parking, RR, Launch,       |
|       |                                 | Camping                    |
| B21-b | Wharf Street Rd End             | Kayak Launch, Parking      |
| B23   | Schell Chelb Estuary            | Shore Access               |
| B25   | Point White Dock                | Kayak Launch, Parking, RR  |
| B26   | Westwood Rd End                 | Shore Access               |
| B27   | Gazzam Lake Park                | Shore Access               |
| B28   | Fletcher Landing                | Shore Access               |
| B29   | Battle Point                    | Shore Access               |
| B30   | Fairy Dell Park                 | Shore Access               |
| B31   | Dock Street Rd End              | Kayak Launch, Parking      |

Hidden Cove Rd End

Seabold Rd End

made up of representatives from local municipalities, tribes, user groups and businesses in Kitsap, Pierce and Mason Counties. A new map in in progress.

Kayak Launch, Parking