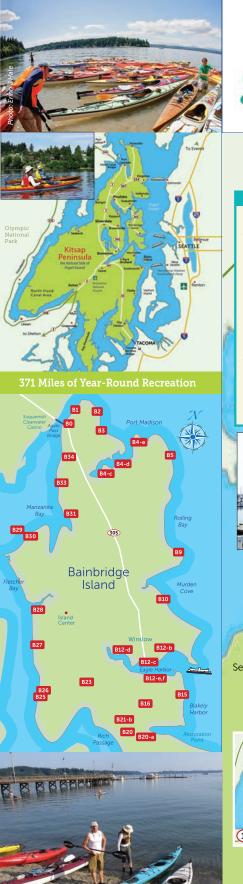

## Kitsap Peninsula National Water Trails

Parking, Restroom, Camping

Kitsap Memorial Park

| LIO   | Ritsap Memoriat Farkii          | ig, Restroom, Camping      |
|-------|---------------------------------|----------------------------|
|       | Paddle Bainbridge Isla          | and Launches               |
| во    | Agate Pass Bridge East Side     | Kayak Launch, Parking      |
| B1    | Sanwick Street Rd End           | Kayak Launch, Parking      |
| B2    | North Street Rd End             | Shore Access               |
| B3    | West Pt Madison Nature Preserve | Kayak Launch, Parking      |
| В4-с  | Hidden Cove Park                | Parking, Restrooms         |
| B4-d  | T'chookwop Park                 | Shore Access               |
| В4-е  | NE Lafayette Ave Rd End         | Kayak Launch, Parking      |
| B5    | Fay Bainbridge Park             | Parking, Restrms, Showers, |
|       |                                 | Camping                    |
| B9    | Manitou Park Blvd               | Kayak Launch, Parking      |
| B10   | Yaquina Place Rd End            | Kayak Launch, Parking      |
| B12-b | Hawley Cove Park                | Shore Access               |
| B12-c | Waterfront Park                 | Parking, Restrooms,        |
|       |                                 | Dock, Town, Lodging        |
| B12-d | Strawberry Park                 | Kayak Launch, Parking      |
| В12-е | Japanese Memorial Park          | Parking, Restroom          |
| B12-f | Pritchard Park                  | Parking, Restroom          |
| B15   | Rockaway Beach Park             | Kayak Launch, Parking      |
| B16   | Blakely Harbor Park             | Kayak Launch, Parking, RR  |
| B20-a | Fort Ward Park                  | Shore Access               |
| B20   | Fort Ward Park                  | Parking, RR, Launch,       |
|       |                                 | Camping                    |
| B21-b | Wharf Street Rd End             | Kayak Launch, Parking      |
| B23   | Schell Chelb Estuary            | Shore Access               |
| B25   | Point White Dock                | Kayak Launch, Parking, RR  |
| B26   | Westwood Rd End                 | Shore Access               |
| B27   | Gazzam Lake Park                | Shore Access               |
| B28   | Fletcher Landing                | Shore Access               |
| B29   | Battle Point                    | Shore Access               |
| B30   | Fairy Dell Park                 | Shore Access               |
| B31   | Dock Street Rd End              | Kayak Launch, Parking      |

## tsappeninsulawatertrails.com

Note: This is the original map and does not include all of the excellent new water trail locations that will be identified by members of the Kitsap Water Trails Alliance